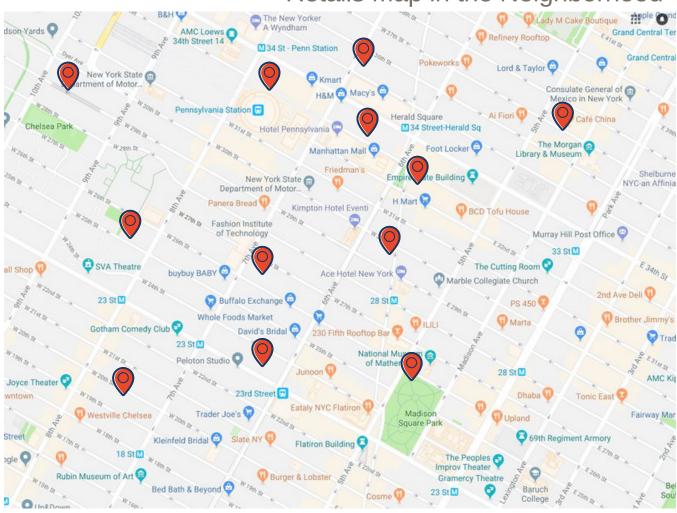

### Retails Map in the Neighborhood

Wechat QR Code

### **Great Loction**

This Property is located in the heart of Manhattan. Connected the trendy district Chelsea and Hudson Yards, the fastest growing area in Manhattan. A few blocks away from Penn Station and Korea Town, which provides a great transportation access and restaurant street. It's surrounded by a blend of trendy eateries, hotels and national retailers.

## **Transportation**

The property is a few blocks away from Penn Station, and surrounded by subway stations of N.Q.R. A.C.E, 1,2, 4,6 trains and Path Station. It's convenient to every corner in NYC.