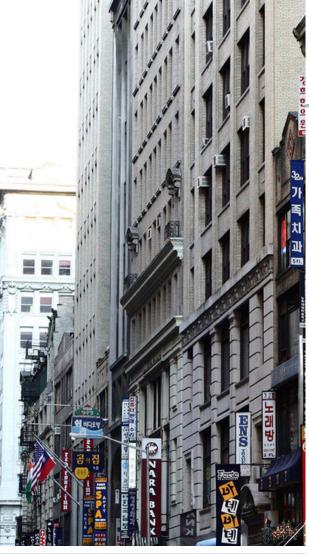

# CHINA CLUB HUDSON YARDS 大纽约国际管家 FXCIIISIVE OFFE **EXCLUSIVE OFFERING**

3 Buildings | 5 STORIES | Mixed Use Buildings



Offices & Retails **Great Potential** 



#### **RENOVATE OR BUILD**

Neighborhood: Hudson Yards

Lot Size: 5,149

Gross Floor Area: 19,870 Buildable Size: 51,490

Est Price:

\$40,000,000

#### **Kurt Yang**

President | 917-637-0887 | kurt.yang@echinaclub.com China Club Inc | 641 Lexington Ave, 15th Fl, New York, NY 10022 Tel 212-271-5288 | www.echinaclub.com





### Investment Highlights

### **Great Loction**

This Property is located in the heart of Manhattan. Connected the trendy district Chelsea and Hudson Yards, the fastest growing area in Manhattan. A few blocks away from Penn Station and Korea Town, which provides a great transportation access and restaurant street. It's surrounded by a blend of trendy eateries, hotels and national retailers.

## **Huge Potential**

This property has large gross floor area and lot size with a buildable size of 51,490 sqf. The property contains retail stores and offices apace that could generate significant annual income. Renovation or built could increase great value of this property.

## **Transportation**

The property is a few blocks away from Penn Station, and surrounded by subway stations of N.Q.R.